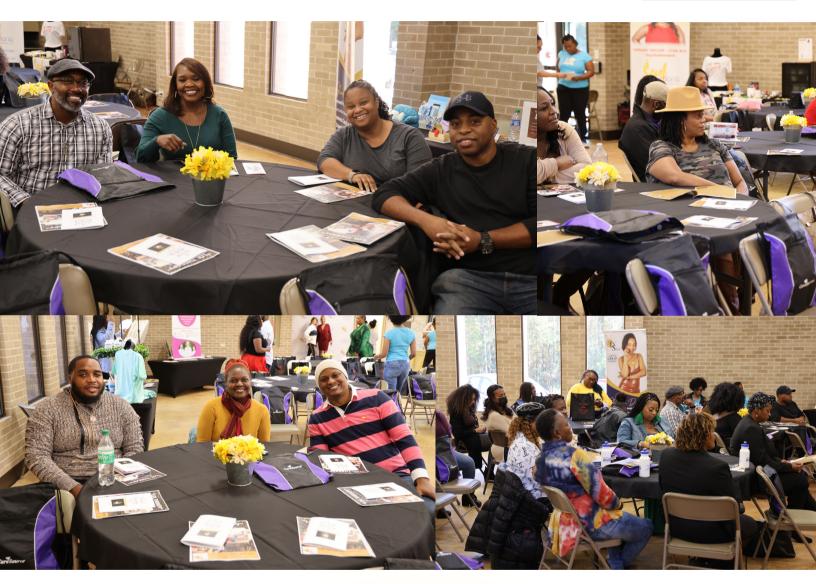

## n Attendance

Past notable attendees include: Hampton Mayor Ann Tarpley (L, printed top) sitting along side Mrs. "BIG KENNY" Johnson and Stockbridge City Councilman Elton Alexander along side of (host) Glendora Dvine, LPC BCTMH.

## Local Business

We unite the community to address unique mental health concerns and showcase the noteworthy contributions of local entrepreneurs and leaders. The results are families being equipped with invaluable resources to navigate everyday challenges with confidence.