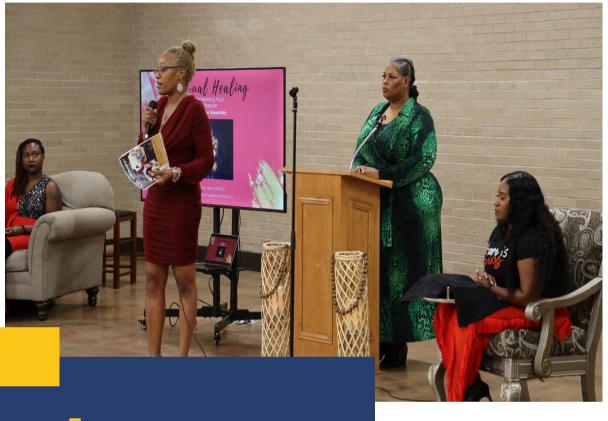

We start the event with local artists to help guide participants towards becoming more centered and open to the information that will be presented. Next, a licensed therapist delivers an interactive presentation lasting an hour on a mental health topic. Then after a brief ten-minute intermission with light refreshments, a professional comedian performs a 30-minute set for entertainment. Finally, the licensed therapist closes the event with a 30-minute conclusion on the mental health topic.

Past speakers and performers include: Relle the poet, Jamiesa Monroe yoga coach, Izzyreal comedian, Kenneth L. Johnson "Big Kenny" comedian, Cheron Crouch LPC, Sabine Shuler LPC, Tiffany Taylor LCSW BCD.

## n Attendance

Past notable attendees include: Hampton Mayor Ann Tarpley (L, printed top) sitting along side Mrs. "BIG KENNY" Johnson and Stockbridge City Councilman Elton Alexander along side of (host) Glendora Dvine, LPC BCTMH.