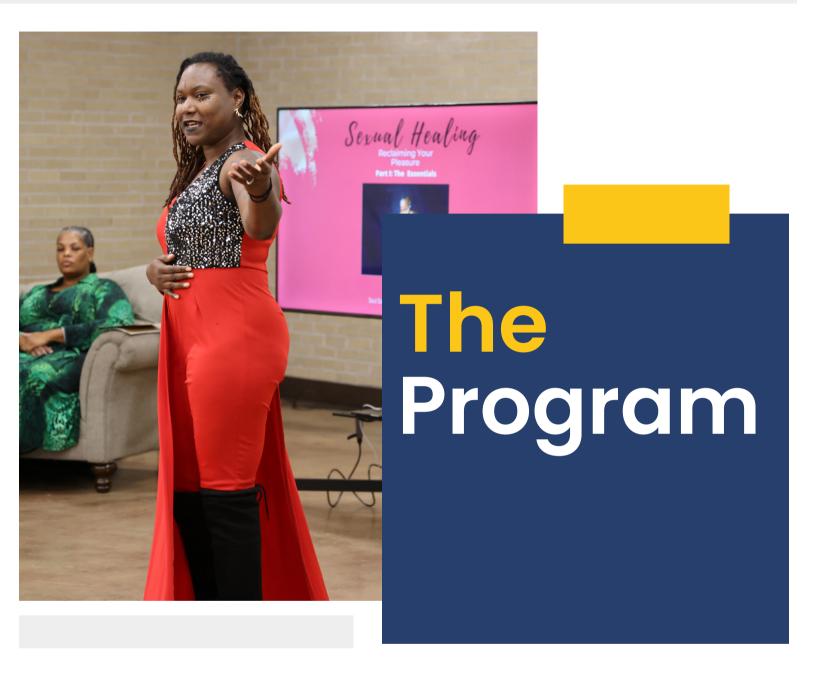

We start the event with local artists to help guide participants towards becoming more centered and open to the information that will be presented. Next, a licensed therapist delivers an interactive presentation lasting an hour on a mental health topic. Then after a brief ten-minute intermission with light refreshments, a professional comedian performs a 30-minute set for entertainment. Finally, the licensed therapist closes the event with a 30-minute conclusion on the mental health topic.

Past speakers and performers include: Relle the poet, Jamiesa Monroe yoga coach, Izzyreal comedian, Kenneth L. Johnson "Big Kenny" comedian, Cheron Crouch LPC, Sabine Shuler LPC, Tiffany Taylor LCSW BCD.