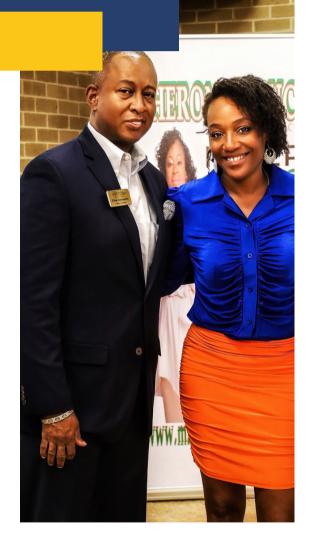

## n Attendance

Past notable attendees include: Hampton Mayor Ann Tarpley (L, printed top) sitting along side Mrs. "BIG KENNY" Johnson and Stockbridge City Councilman Elton Alexander along side of (host) Glendora Dvine, LPC BCTMH.